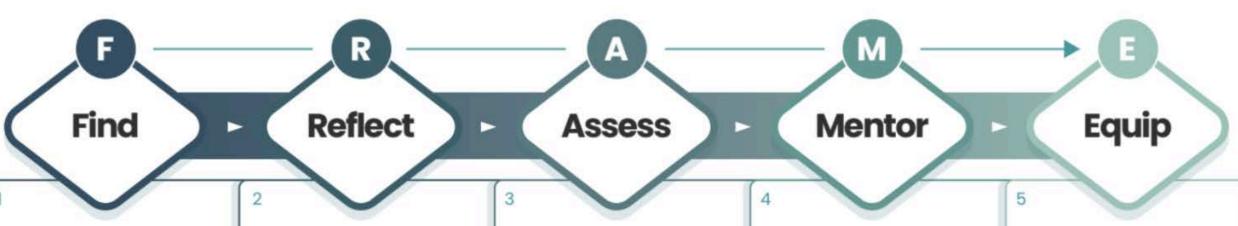

#### F.R.A.M.E

TEAM MEMBER TO LEADER

Actively look for people who are demonstrating a capacity to lead others.

**Pray** for the Lord to reveal new leaders

00

ш

00

Σ

ш

Σ

V

Look for individuals who are excelling (Identify those who have leadership potential)

**Delegate** tasks to them and note how they do

**Initiate** a conversation about leadership with the potential leader.

Give potential leaders the opportunity to reflect on the challenge and opportunity to lead others.

Send job description to potential leader

Meet with the potential leader one-on-one to answer their questions.

Pray and reflect on moving forward (both leader and potential leader)

Instruct potential leader to complete application and background check and working with minor policy, if applicable Assess the potential leader to determine if they have the basic character and competencies to lead others.

Review the leadership applications (Leadership application, Core competencies, Bethel Membership) and check references listed on their application.

Interview the potential leader.

Follow up with potential leader regarding next steps

Identify a mentor (an existing leader) who will apprentice the leader-in-training to further develop his/her character and competencies.

**Assign** a mentor to the leader-in-training

Begin apprenticeship through training modules and hands-on assignments

Evaluate the apprentice when apprenticeship is nearing completion

Recommend next steps: step into leadership or receive continued apprenticeship

Transition the apprentice into his/her ministry leadership role and Celebrate

Provide ongoing resources for the new leader to enhance his/her abilities to inspire, develop and influence others.

Care and shepherding will be provided from their coach

Continued equipping will be provided through quarterly huddles with their coach

Ongoing Inspiration will happen at the annual Bethel Summit