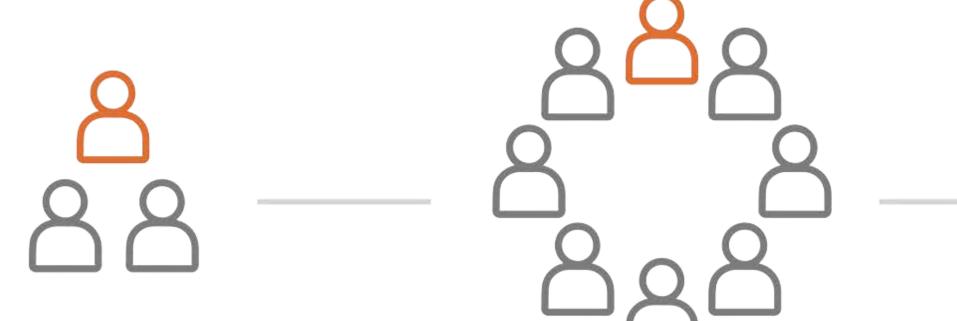

People

## Mobelize Your People

"One of those days Jesus went out to a mountainside to pray, and spent the night praying to God. When morning came, he called his disciples to him and chose twelve of them, whom he also designated apostles."